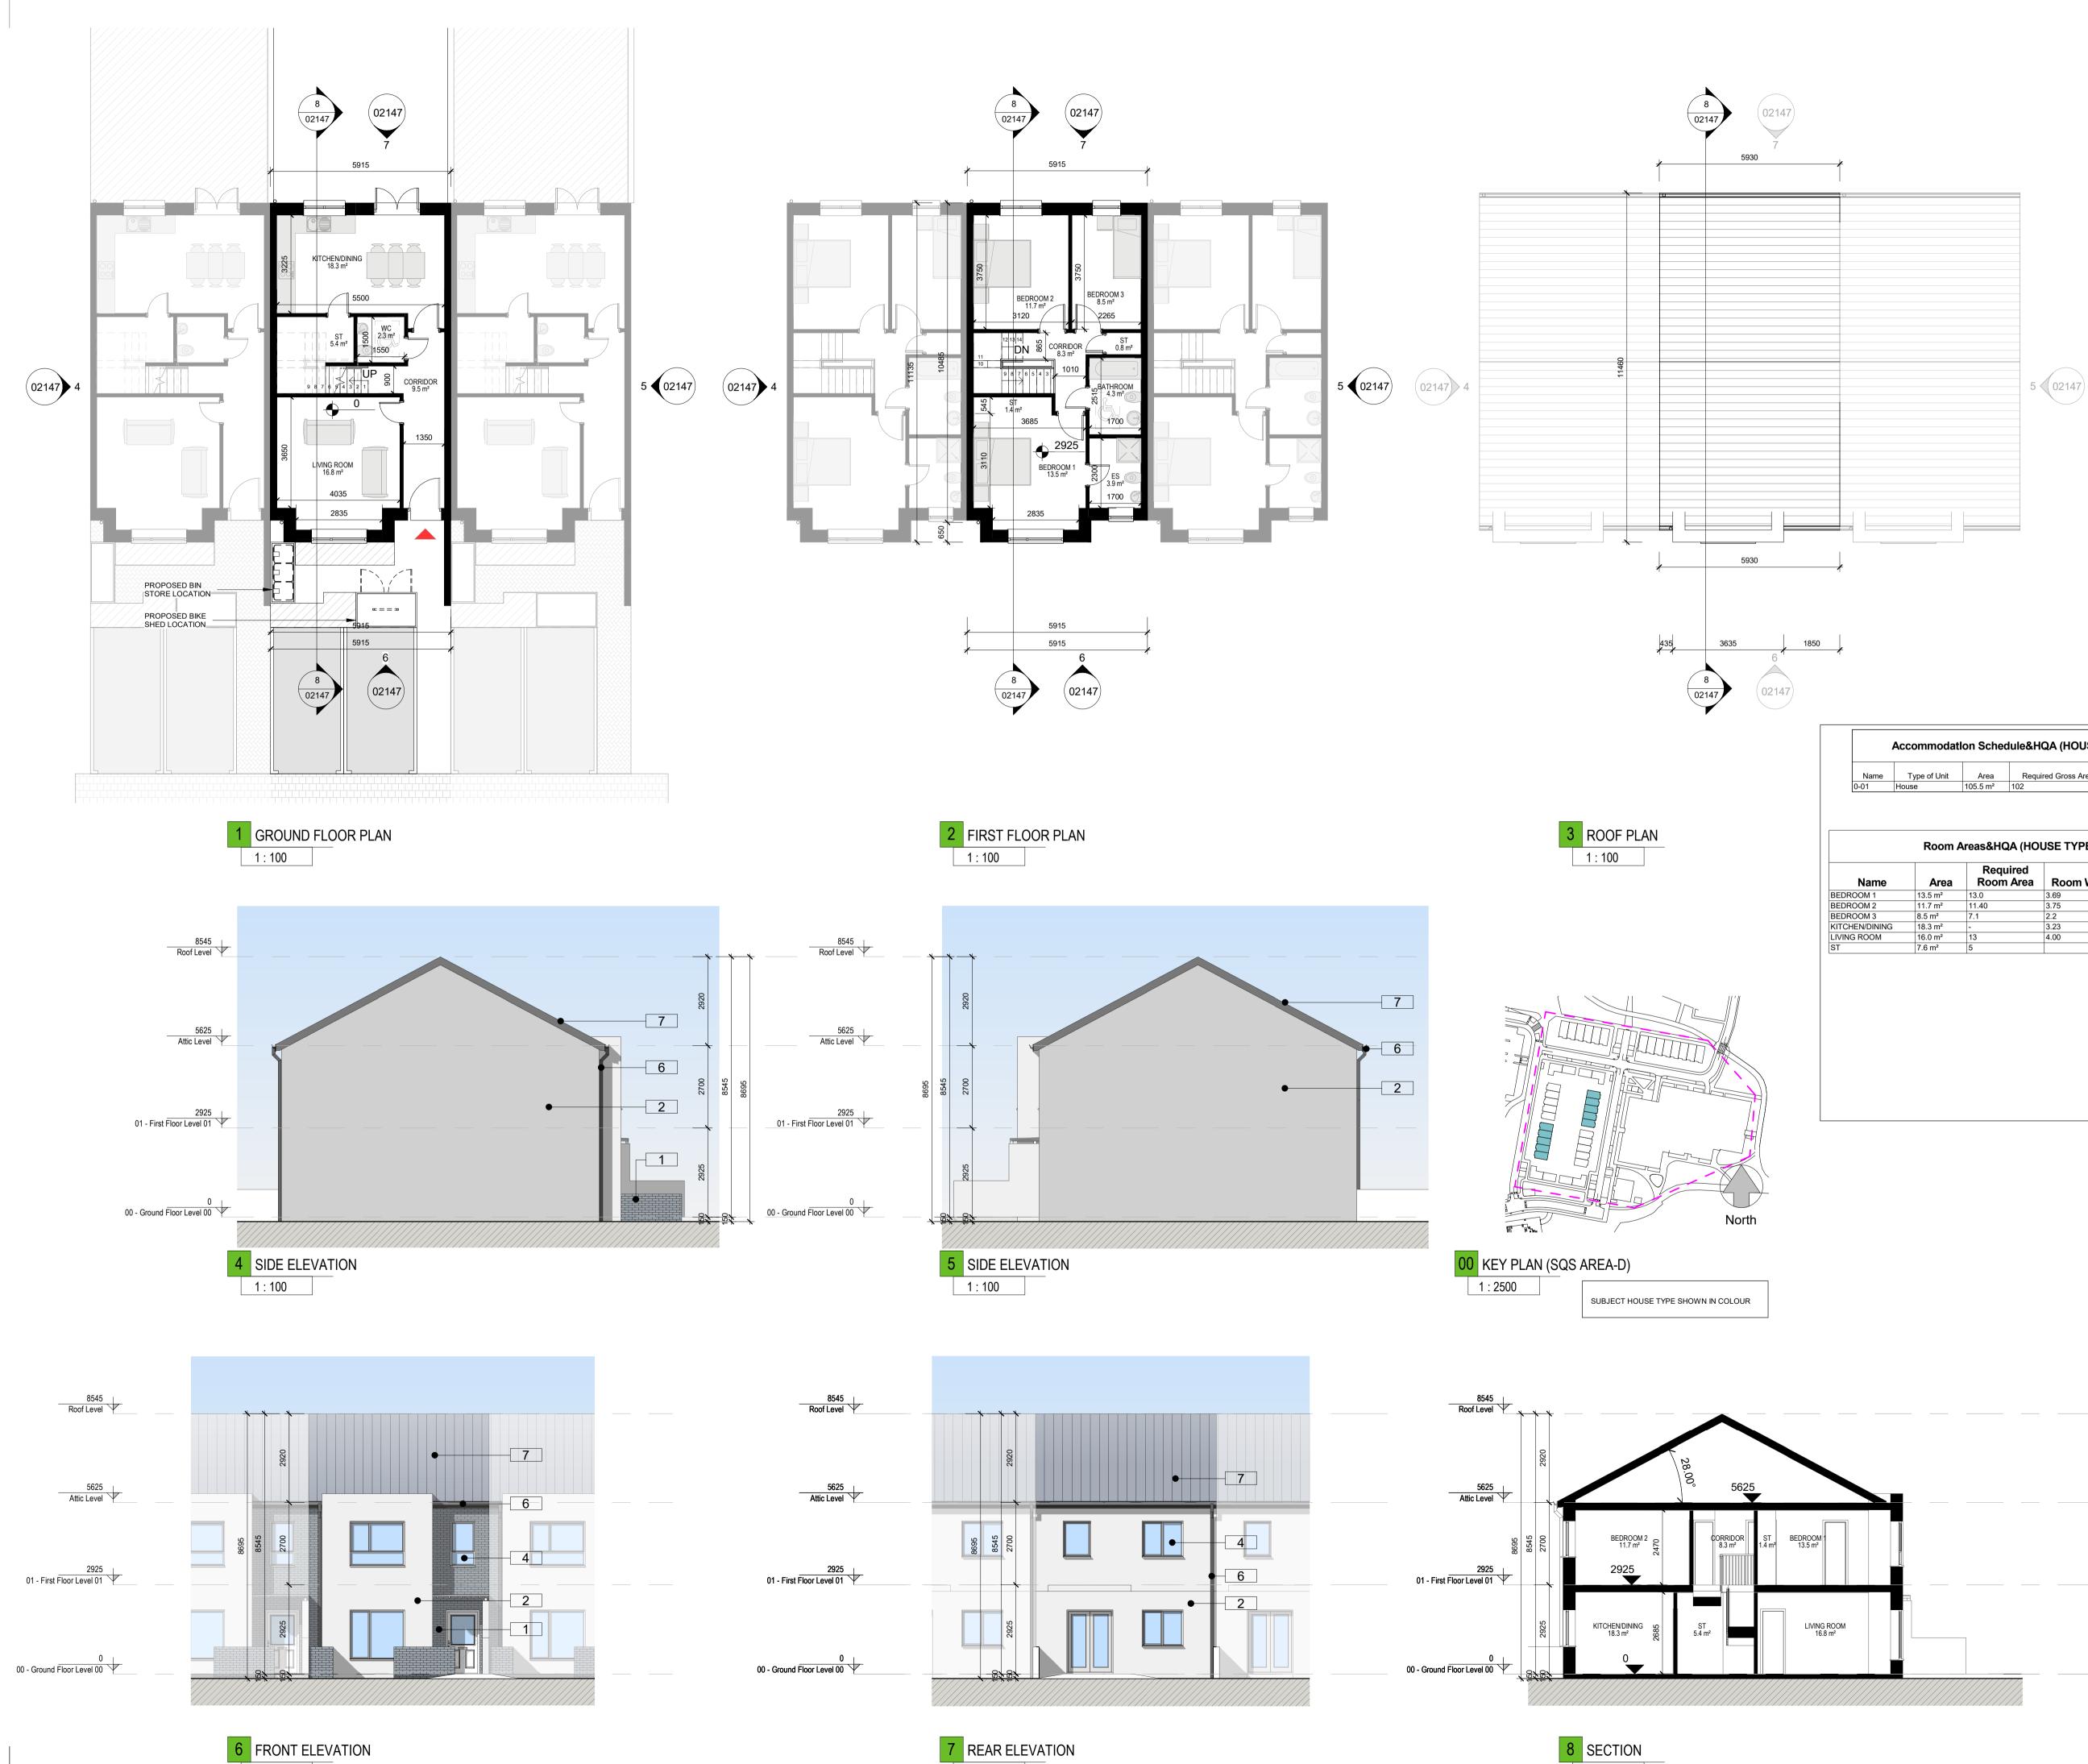

#### Accommodation Schedule&HQA (HOUSE TYPE 6) Area Type(No of Person) Required Gross Area 105.5 m<sup>2</sup> 102 3 BED (5P)

# Room Areas&HQA (HOUSE TYPE 6)

| Area   | Required<br>Room Area | Room Width | Required<br>Room Width |
|--------|-----------------------|------------|------------------------|
| 3.5 m² | 13.0                  | 3.69       | 2.80                   |
| 1.7 m² | 11.40                 | 3.75       | 2.80                   |
| 5 m²   | 7.1                   | 2.2        | 2.10                   |
| 3.3 m² | -                     | 3.23       | -                      |
| 6.0 m² | 13                    | 4.00       | 3.80                   |
| 6 m²   | 5                     |            |                        |

CHARACTER AREAS: A- BARNHILL STREAM **B-** BARNHILL CROSS

C- BARNHILL CRESCENT D- STATION Q SOUTH